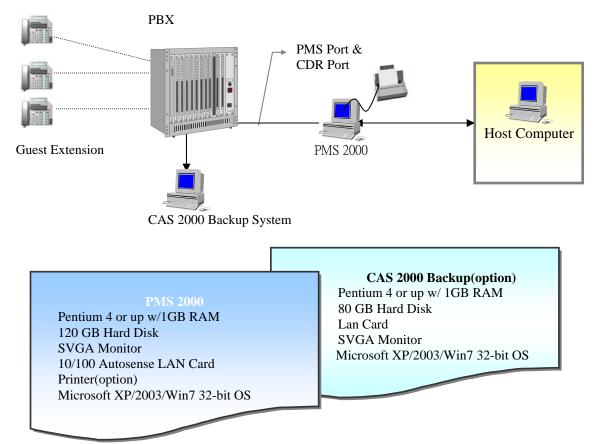

### PMS 2000 for Windows

PMS 2000 is a gateway between h Hotel Property Management System (PMS), PBX, Voice Mail, and Pay TV system, etc. It can literally integrate with any of the available system on the market. Depending on the PMS, the integration can support automatic guest check-in, check-out, wake-up calls, as well as many other features such as text/fax message notification, telephone bill and mini-bar posting.

#### Who use PMS 2000 ?

PMS 2000 is an internationally compatible product and is widely used in various countries such as Taiwan, China, Singapore, Indonesia, and by major hospitals and hotels. The system has been a great and reliable performer in all respects of operation.