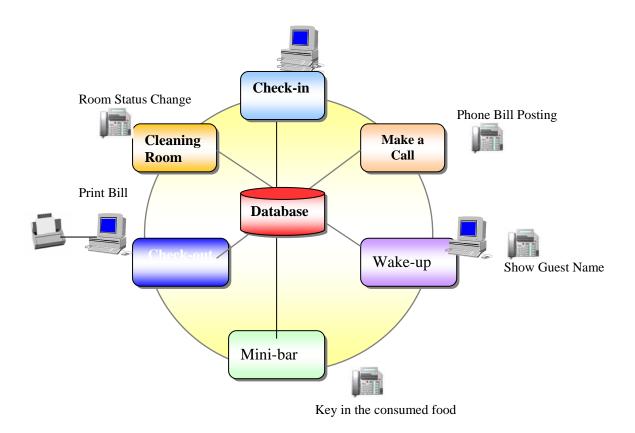

### PMS 2000 for Windows

PMS 2000 is a gateway between h Hotel Property Management System (PMS), PBX, Voice Mail, and Pay TV system, etc. It can literally integrate with any of the available system on the market. Depending on the PMS, the integration can support automatic guest check-in, check-out, wake-up calls, as well as many other features such as text/fax message notification, telephone bill and mini-bar posting.

## **Room Status and Mini-bar**

Housekeeper is allowed to call system and post the room status. The housekeeper can also key in the consumed food items for the mini-bar posting, allowing guest folio report sent to front desk.

#### Host Integration

- Message Received from Host Check-In Check-Out Room Change
  - Wake-up Call
  - Telephone Disabled
  - Message
  - Do Not Disturb
  - Cancel Wake-up Call
  - Cancel Message
  - Cancel Do Not disturb
- Message Sent to Host Mini-bat and Pay TV posting Telephone bill posting Room status change

#### Pay TV Integration

- Message Received from Pay TV Pay TV posting
- Message Sent to Pay TV Check-In
  - CHCCK-III
  - Check-Out
  - Message
  - Folio

Applied Customers

- Hotel
- Hospital
- Business Center