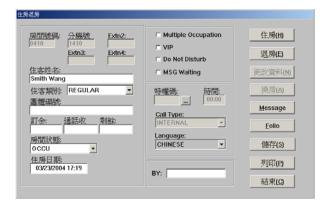

#### Function

- Query
  - Room Status
  - Wake-up Call
  - Telephone Bill
- Setup
  - Check-In
  - Check-Out
  - Change Room
  - Telephone enable/disable
  - Wake-up Call
  - Message
  - Do Not Disturb
- Report
  - **Guest Information**
  - Guest Telephone Bill
  - Detail & Summary Report