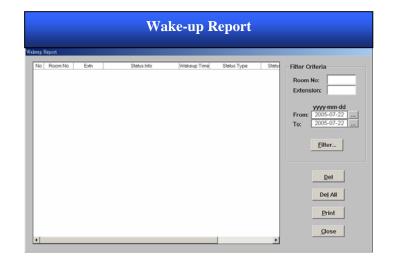

#### Features

- Display 50 room status per screen
- Support up to 4 extensions per room
- Provides both of guest and administration tariff rates
- Guest scheduled wake-up call
- Display total phone charges per room on the screen
- Room status update over the telephone by housekeeper (maid-locator)
- Telephone charge posting and reports
- Mini-bar and Pay TV posting
- Advanced filtering criteria for report analysis

#### Function

- Query
  - Room Status
  - Wake-up Call
  - Telephone Bill
- Setup
  - Check-In
  - Check-Out
  - Change Room
  - Telephone enable/disable
  - Wake-up Call
  - Message
  - Do Not Disturb
- Report
  - **Guest Information**
  - Guest Telephone Bill
  - Detail & Summary Report