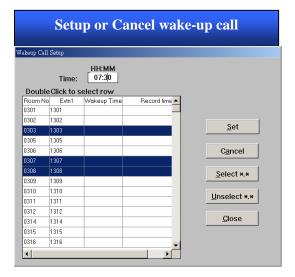

#### Features

- Display 50 room status per screen
- Support up to 4 extensions per room
- Provides both of guest and administration tariff rates
- Guest scheduled wake-up call
- Display total phone charges per room on the screen
- Room status update over the telephone by housekeeper (maid-locator)
- Telephone charge posting and reports
- Mini-bar and Pay TV posting
- Advanced filtering criteria for report analysis

#### Function

- Query
  - Room Status
  - Wake-up Call
  - Telephone Bill
- Setup
  - Check-In
  - Check-Out
  - Change Room
  - Telephone enable/disable
  - Wake-up Call
  - Message
  - Do Not Disturb
- Report
  - **Guest Information**
  - Guest Telephone Bill
  - Detail & Summary Report